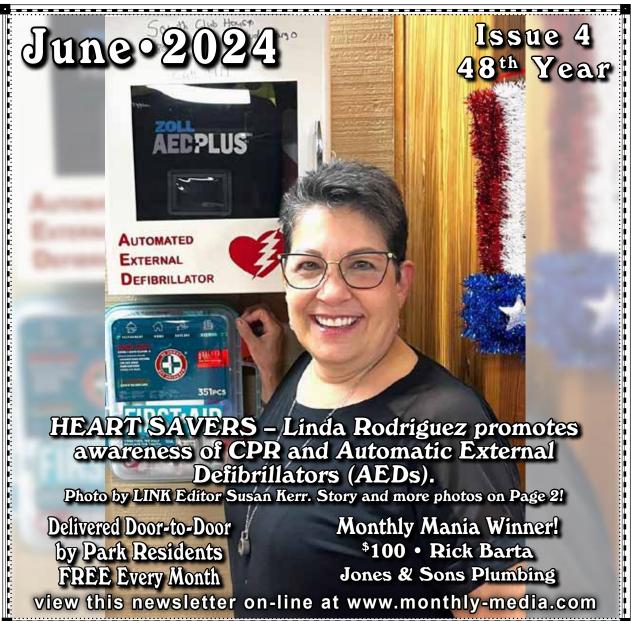

# COVER STORY: HEART SAVERS: WHY SHOULD YOU LEARN CPR? WHY LEARN TO USE AN AED?

#### JUNE 1 - JUNE 7 is NATIONAL CPR AND AED WEEK

Submitted by Linda Rodriguez, lindasrodriguez1@gmail.com, 727-212-1272 Linda is trained in Advanced First Aid, and was a member and coordinator of a Community Emergency Response Team (CERT). Linda was a Red Cross Disaster worker for four years and has assisted in First Aid-AED and CPR training for the last three years. Linda maintains the AEDs and all First Aid kits in Palm Hill.

#### **AEDS IN PUBLIC PLACES**

our chance of survival while waiting for emergency medical services during a cardiac emergency decrease by 10% every minute without Cardio Pulmonary Resuscitation (CPR). Of the people with cardiac arrest who receive a shock from an Automatic External Defibrillator (AED) in the first minute, nine out of 10 live. Bystanders administer CPR 40 per cent of the time and AEDs even less so.

Are you one of the 50 percent of people who can locate an AED at your work or out in public buildings? With 10,000 cardiac arrests happening in the workplace annually, you have the potential to save thousands of lives. Immediate CPR and use of an AED can double, or even triple, survival rates.

The American Heart Association does not recommend one device over another. The AED you choose should be simple and easy to use.

When a person collapses, it is most important that someone take charge and instruct another person to call 911 and stay on the line with the dispatcher to convey the exact location and address for the first responders.

Palm Hill has AEDs and First Aid Kits in both the North and South Clubhouses.

Both have the address of the clubhouse on the AED metal case.

The call to 911 should be done at the same time another person is finding the AED and bringing it to the person attending the patient. The person with the patient should be assessing whether to start CPR. (https://www.redcross.org/take-a-class/cpr/performing-cpr/cpr-steps).

#### WHERE ARE PALM HILL'S AEDs?

Clubhouses:

<u>South</u>: AED and First Aid Kit are on the far wall to the right of the kitchen.

<u>North</u>: on the back wall between the Men's and Ladies bathrooms.

Inside the AED box are pads and a diagram that shows where to place the pads on bare skin. Once the device is turned on, a recorded voice tells the person using the AED exactly what to do. Some devices offer this instruction in Spanish, but most are English-speaking.